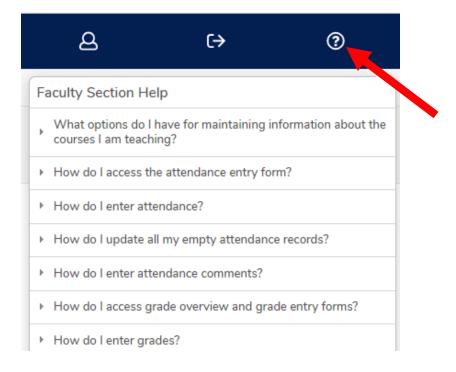

|
|------------------------------------------|-----------------------------------------------------|------------------------------|
| Section                                  | Times                                               | Locations                    |
| PHL-130-MM01: Human Nature and<br>Person | M/T/W/Th 9:00 AM - 10:45 AM<br>5/6/2019 - 8/24/2019 | Clare Hall, 129<br>Classroom |

4. Click on the course to view roster, enter attendance, submit midterm and final grades, permissions, and waitlist. See separate instructions on each of these actions.

T/Th 1:00 PM - 4:50 PM 7/8/2019 - 8/24/2019 Saint Joseph's Hall, 112 Classroom

## Seats Available 0 of 10

**Roster** Attendance Grading Permissions Waitlist



## CLICK ON THE "?" for FACULTY SECTION HELP for additional assistance!