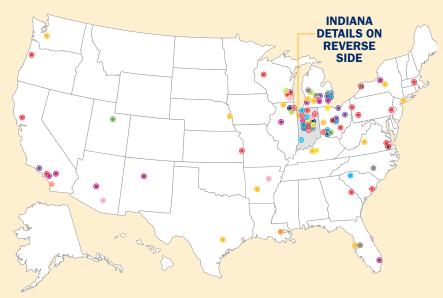

# **MATCHED IN 25 STATES AND 70 CITIES**

**40%** matched in Indiana

**67%** matched in Indiana and surrounding states (IN, IL, MI, OH, KY)