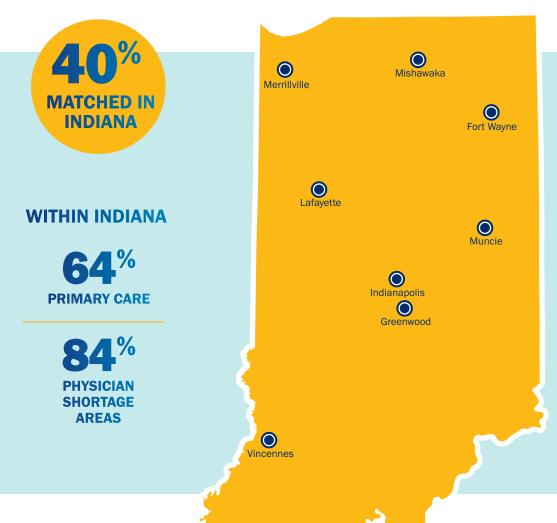

# **MATCHED IN 25 STATES AND 70 CITIES**

**40%** matched in Indiana

**67%** matched in Indiana and surrounding states (IN, IL, MI, OH, KY)

## **PRIMARY CARE**

Family Medicine, Internal Medicine, Obstetrics and Gynecology, and Pediatrics

# **PHYSICIAN SHORTAGE AREAS**

Primary care areas plus Emergency Medicine, Psychiatry, and General Surgery