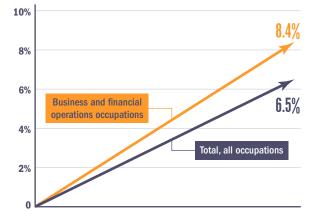

presentative,<br>Market Research Analyst,<br>Event Planner,<br>Communications Specialist |             | Management Analyst,<br>Business Analyst,<br>Management Trainee,<br>Human Resources Specialist,<br>Benefits Specialist |    | Financial Manager,<br>Financial Advisor,<br>Financial Analyst,<br>Business Analyst               |    | Computer and Information<br>Analyst, Business Analytics<br>Specialist, Business<br>Intelligence Analyst,<br>Reporting Analyst,<br>Data Analytics Analyst |             | Staff Accountant,<br>Auditor, Certified Public<br>Accountant (CPA),<br>Cost Accountant |     | Accountant, Advisor,<br>Analyst, Auditor,<br>Manager, Planner,<br>Representative,<br>Specialist                                                    |       |

## **EMPLOYMENT PROJECTIONS THROUGH 2024**



U.S. Bureau of Labor Statistics