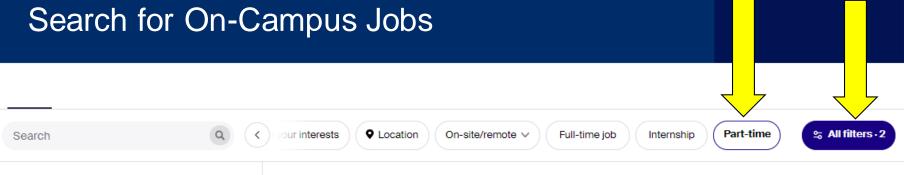

# On-Campus Employment Checklist

- Create your Handshake Account
- Upload your resume
- Search for On-Campus Jobs
- Interviewing and Hiring Process